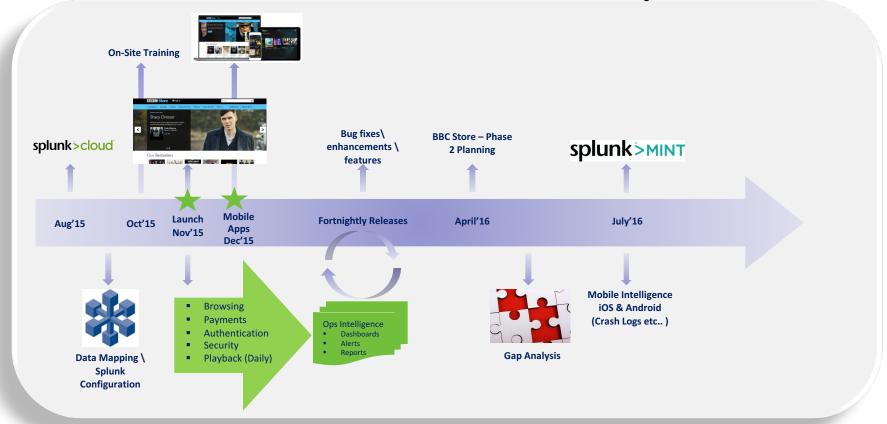

# Splunk Cloud – Solution Design

# BBC Store - Roadmap

### BBC Store – Roadmap Priorities