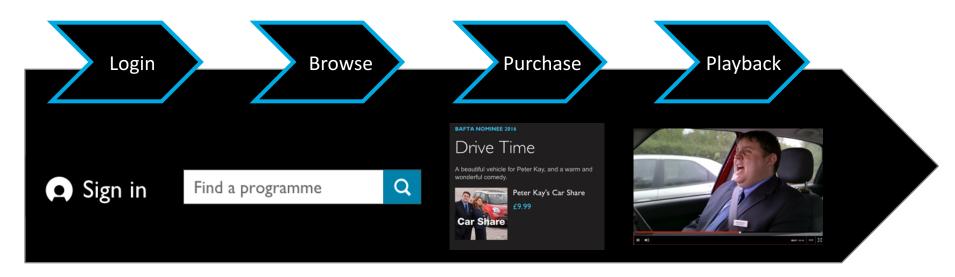

## BBC Store's Customer Journey

Each part of the journey has a different supplier

## BBC Store – The Journey