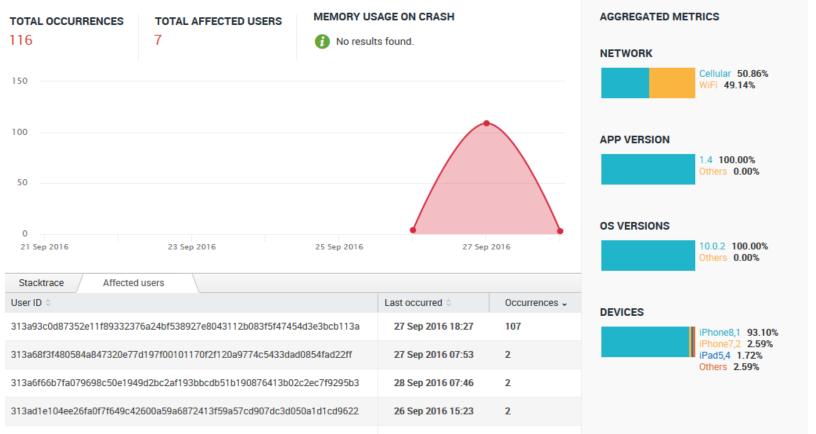

|            |             | _ |
|----------------|------------|-------------|---|
| ALL DATA > / = |            |             | U |
| USERS          | CRASH RATE | AVG LATENCY | 3 |
| 3976           | 6.49 %     | 612.83 ms   |   |
|                |            |             |   |
| ANDROID > / =  |            |             |   |
| USERS          | CRASH RATE | AVG LATENCY |   |
| 1354           | 10.76 %    | 440.27 ms   |   |
|                |            |             |   |
| IOS > / =      |            |             |   |
| USERS          | CRASH RATE | AVG LATENCY |   |
| 2622           | 2.21 %     | 785.38 ms   |   |
|                |            |             |   |



#### **Errors - Download**



## Product Management - New Features Chromecast



#### iOS App Release yesterday





#### Reports for Marketing and E-Commerce



#### Store Sales (7 days)



#### Assets sold by revenue (24 hrs)

|   | Programme Title 0                               |
|---|-------------------------------------------------|
| 1 | Line of Duty - Series 3 - SD - Ep 1 - Episode 1 |
| 2 | Line of Duty - Series 3 - SD - Ep 2 - Episode 2 |
| 3 | The Night Manager - SD - Ep 6 - Episode 6       |
| 4 | The Night Manager - SD                          |
| 5 | Undercover - SD - Ep 1 - Episode 1              |

#### Top Coupons Used in Last 24 Hours

|   | Coupon Type 0                                 | Percentage 0 |
|---|-----------------------------------------------|--------------|
| 1 | Coupon NOWDIGITAL: 50% Off with BBC Store     | 38.10%       |
| 2 | Coupon RAIL50: 50% Off Rail Offer