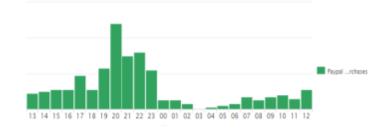

supplier



# Why splunk > cloud?



Speed of implementation ahead of BBC Store launch



No technical resources in the team to manage infrastructure



User interface, dashboards and visualizations – needed a solution for non-technical users

## BBC Store – The Journey



# Splunk Cloud – Solution Design





# Performance Monitoring – Response Times



#### Authentication

**New Store ID Registrations** 

Successful Sign In - 24 hrs

332











## **Payments**





#### Purchase Finalize Success



#### Top Payment Method in Last 24 Hours

|   | Payment Method 0 | Percentage 0 |
|---|------------------|--------------|
| 1 | CreditCard       | 54.41%       |
| 2 | PayPal           | 42.11%       |
| 3 | E-WALLET         | 3.47%        |

#### Successful Paypal Purchases in 24 Hours







# Payment Journey - Insights

#### **Non UK - Payment Errors**



# BBC Store Splunk Mint



# splunk > MINT

|                |            |             | _ |
|----------------|------------|-------------|---|
| ALL DATA > / = |            |             | U |
| USERS          | CRASH RATE | AVG LATENCY | 3 |
| 3976           | 6.49 %     | 612.83 ms   |   |
|                |            |             |   |
| ANDROID > / =  |            |             |   |
| USERS          | CRASH RATE | AVG LATENCY |   |
| 1354           | 10.76 %    | 440.27 ms   |   |
|                |            |             |   |
| IOS > / =      |            |             |   |
| USERS          | CRASH RATE | AVG LATENCY |   |
| 2622           | 2.21 %     | 785.38 ms   |   |
|                |            |