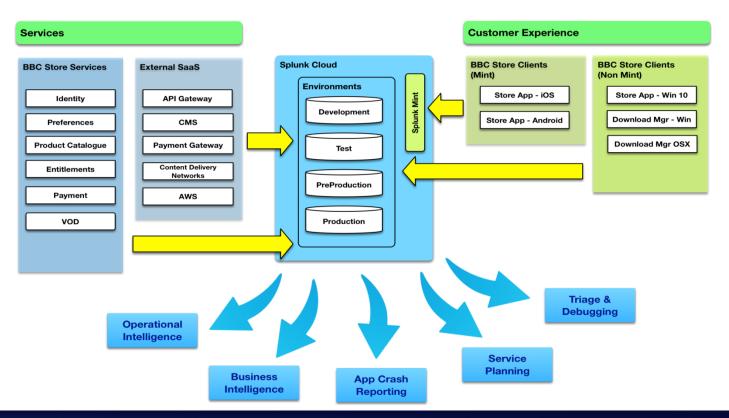

# Splunk Cloud – Solution Design

# BBC Store Splunk Mint

# splunk > MINT

|                |            |             | _ |
|----------------|------------|-------------|---|
| ALL DATA > / = |            |             | U |
| USERS          | CRASH RATE | AVG LATENCY | 3 |
| 3976           | 6.49 %     | 612.83 ms   |   |
|                |            |             |   |
| ANDROID > / =  |            |             |   |
| USERS          | CRASH RATE | AVG LATENCY |   |
| 1354           | 10.76 %    | 440.27 ms   |   |
|                |            |             |   |
| IOS > / =      |            |             |   |
| USERS          | CRASH RATE | AVG LATENCY |   |
| 2622           | 2.21 %     | 785.38 ms   |   |
|                |            |             |   |