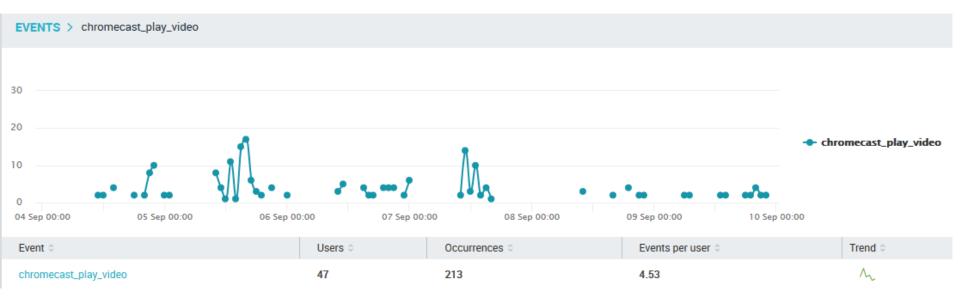

# splunk > MINT

|                |            |             | _ |
|----------------|------------|-------------|---|
| ALL DATA > / = |            |             | U |
| USERS          | CRASH RATE | AVG LATENCY | 3 |
| 3976           | 6.49 %     | 612.83 ms   |   |
|                |            |             |   |
| ANDROID > / =  |            |             |   |
| USERS          | CRASH RATE | AVG LATENCY |   |
| 1354           | 10.76 %    | 440.27 ms   |   |
|                |            |             |   |
| IOS > / =      |            |             |   |
| USERS          | CRASH RATE | AVG LATENCY |   |
| 2622           | 2.21 %     | 785.38 ms   |   |
|                |            |             |   |



#### **Errors - Download**



## Product Management - New Features Chromecast



#### iOS App Release yesterday





#### Reports for Marketing and E-Commerce



#### Store Sales (7 days)



#### Assets sold by revenue (24 hrs)

|   | Programme Title 0                               |
|---|-------------------------------------------------|
| 1 | Line of Duty - Series 3 - SD - Ep 1 - Episode 1 |
| 2 | Line of Duty - Series 3 - SD - Ep 2 - Episode 2 |
| 3 | The Night Manager - SD - Ep 6 - Episode 6       |
| 4 | The Night Manager - SD                          |
| 5 | Undercover - SD - Ep 1 - Episode 1              |

#### Top Coupons Used in Last 24 Hours

|   | Coupon Type 0                                 | Percentage 0 |
|---|-----------------------------------------------|--------------|
| 1 | Coupon NOWDIGITAL: 50% Off with BBC Store     | 38.10%       |
| 2 | Coup