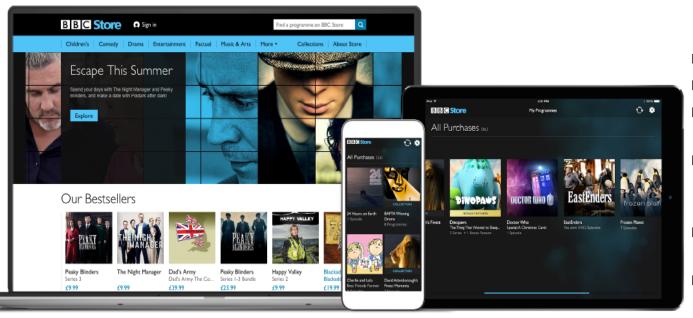

# B B C Store

- Launched Nov 2015
- BBCStore.com (UK Only)
- Transaction video on demand service
- Buy BBC produced content - Episodes & Series
- Streaming and download to own (DTO)
- Responsive Web, iOS, Android, Windows 10