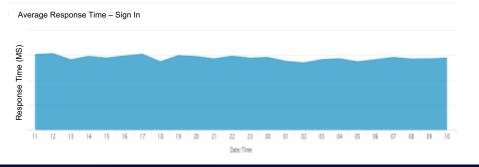

#### Authentication

**New Store ID Registrations** 

Successful Sign In - 24 hrs

332