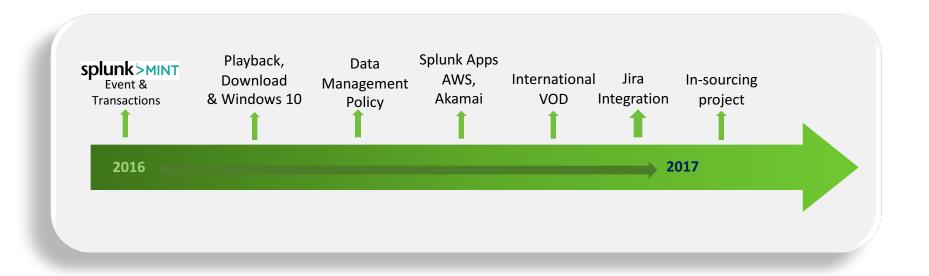

### Top 10 Assets Refunded - 7 Days

|    | Programme Title 🗘                   |
|----|-------------------------------------|
| 1  | The Night Manager - SD              |
| 2  | Line of Duty Series 1-2 Bundle - SD |
| 3  | Line of Duty Series 1-3 Bundle - HD |
| 4  | The Fall - Series 2 - SD            |
| 5  | Line of Duty Series 1-3 Bundle - SD |
| 6  | The Night Manager - HD              |
| 7  | Line of Duty - Series 3 - SD        |
| 8  | Fawlty Towers - Series 1 - SD       |
| 9  | Line of Duty - Series 1 - SD        |
| 10 | Orphan Black - Series 1 - HD        |

Total Store Refunds in Last 7 Days

220

Total Store Refunds in Last 24 Hours

16

# **Business Analytics - Search**



#### **Business Analytics - Refunds**



# BBC Store - Roadmap



### BBC Store – Roadmap Priorities



# THANK YOU .conf2016 splunk>