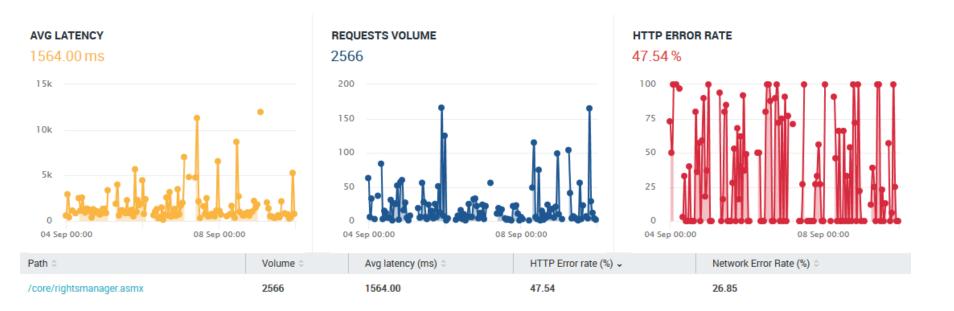

UK - Payment Errors**



# BBC Store Splunk Mint



# splunk > MINT

|                |            |             | _ |
|----------------|------------|-------------|---|
| ALL DATA > / = |            |             | U |
| USERS          | CRASH RATE | AVG LATENCY | 3 |
| 3976           | 6.49 %     | 612.83 ms   |   |
|                |            |             |   |
| ANDROID > / =  |            |             |   |
| USERS          | CRASH RATE | AVG LATENCY |   |
| 1354           | 10.76 %    | 440.27 ms   |   |
|                |            |             |   |
| IOS > / =      |            |             |   |
| USERS          | CRASH RATE | AVG LATENCY |   |
| 2622           | 2.21 %     | 785.38 ms   |   |
|                |            |             |   |



#### **Errors - Download**



## Product Management - New Features Chromecast



#### iOS App Release yesterday





#### Reports for Marketing and E-Commerce



#### Store Sales (7 days)



#### Assets sold by revenue (24 hrs)

|   | Programme Title 0                               |
|---|-------------------------------------------------|
| 1 | Line of Duty - Series 3 - SD - Ep 1 - Episode 1 |
| 2 | Line of Duty - Series 3 - SD - Ep 2 - Episode 2 |
| 3 | The Night Manager - SD - Ep 6 - Episode 6       |
| 4 | The Night Manager - SD                          |
| 5 | Undercover - SD - Ep 1 - Episode 1              |

#### Top Coupons Used in Last 24 Hours

|   | Coupon Type 0                                 | Percentage 0 |
|---|-----------------------------------------------|--------------|
| 1 | Coupon NOWDIGITAL: 50%