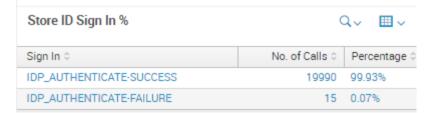

#### Authentication

**New Store ID Registrations** 

Successful Sign In - 24 hrs

332