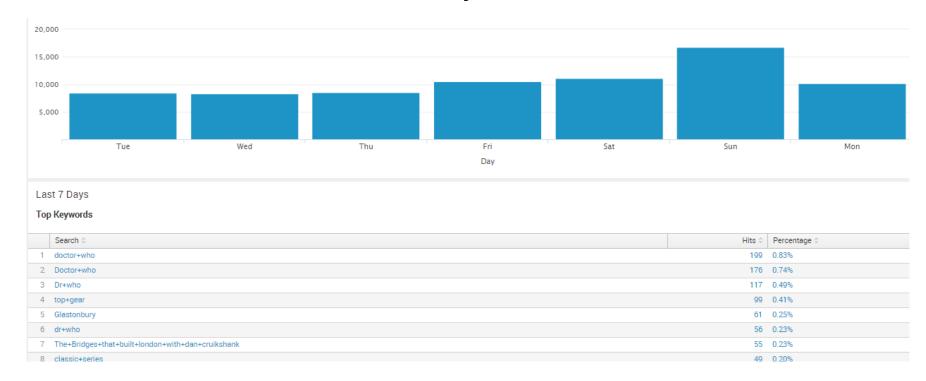

lty Towers      | 4.76%        |
| 9 | Coupon BOGOFDIP: 2 for 1 on Death in Paradise | 4.76%        |

#### Top 10 Assets Refunded - 7 Days

|    | Programme Title 🗘                   |
|----|-------------------------------------|
| 1  | The Night Manager - SD              |
| 2  | Line of Duty Series 1-2 Bundle - SD |
| 3  | Line of Duty Series 1-3 Bundle - HD |
| 4  | The Fall - Series 2 - SD            |
| 5  | Line of Duty Series 1-3 Bundle - SD |
| 6  | The Night Manager - HD              |
| 7  | Line of Duty - Series 3 - SD        |
| 8  | Fawlty Towers - Series 1 - SD       |
| 9  | Line of Duty - Series 1 - SD        |
| 10 | Orphan Black - Series 1 - HD        |

Total Store Refunds in Last 7 Days

220

Total Store Refunds in Last 24 Hours

16

# **Business Analytics - Search**



#### **Business Analytics - Refunds**



# BBC Store - Roadmap



### BBC Store – Roadmap Priorities



# THANK YOU .conf2016 splunk>