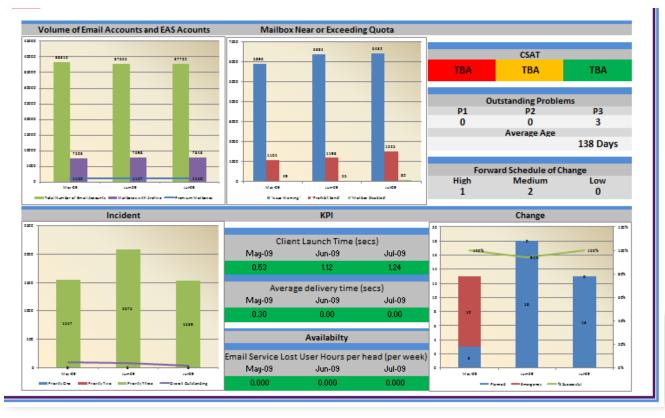

#### BS-2008

#### Service orientated dashboard

- Frequency Monthly
- Review Period Monthly
- Effort 1 Week
- Systems 6
- Output MS Excel
- Trending 3 months
- Troubleshooting Limited