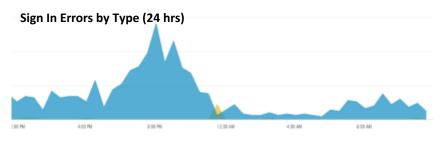

#### Authentication

**New Store ID Registrations** 

Successful Sign In - 24 hrs

332