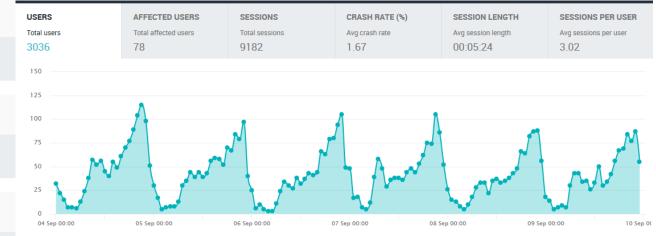

# splunk > MINT

|                |            |             | _ |
|----------------|------------|-------------|---|
| ALL DATA > / = |            |             | U |
| USERS          | CRASH RATE | AVG LATENCY | 3 |
| 3976           | 6.49 %     | 612.83 ms   |   |
|                |            |             |   |
| ANDROID > / =  |            |             |   |
| USERS          | CRASH RATE | AVG LATENCY |   |
| 1354           | 10.76 %    | 440.27 ms   |   |
|                |            |             |   |
| IOS > / =      |            |             |   |
| USERS          | CRASH RATE | AVG LATENCY |   |
| 2622           | 2.21 %     | 785.38 ms   |   |
|                |            |             |   |