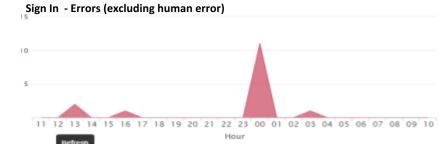

#### Authentication

**New Store ID Registrations** 

Successful Sign In - 24 hrs

332