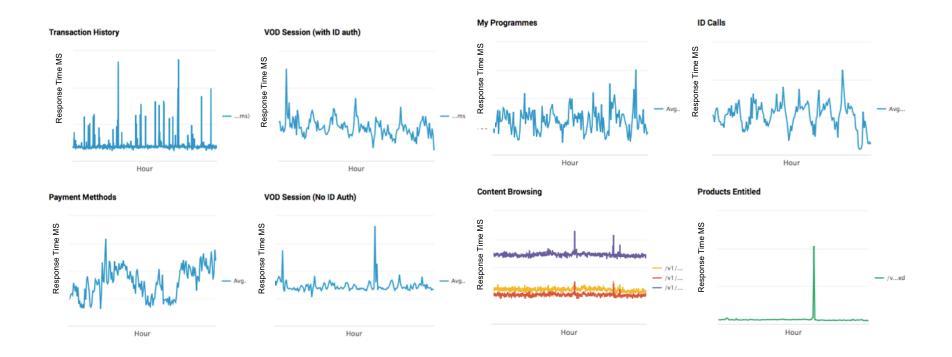

#### Video On Demand Platforms



Subscription video on demand (SVOD)

 Monthly payment unlimited streaming



Transaction video on demand (TVOD)

- Pay per episode \ series

# My Role



# Why Splunk Cloud?



# **Operational Priorities**







**Alerting** 



**Troubleshooting** 



We needed a solution to give us end-to-end visibility into the customer journey

## BBC Store's Customer Journey

Each part of the journey has a different supplier



# Why splunk > cloud?



Speed of implementation ahead of BBC Store launch



No technical resources in the team to manage infrastructure



User interface, dashboards and visualizations – needed a solution for non-technical users

## BBC Store – The Journey



# Splunk Cloud – Solution Design





# Performance Monitoring – Response Times



#### Authentication

**New Store ID Registrations** 

Successful Sign In - 24 hrs

332











## **Payments**





#### Purchase Finalize Success



#### Top Payment Method in Last 24 Hours

|   | Payment Method 0 | Percentage 0 |
|---|------------------|--------------|
| 1 | CreditCard       | 54.41%       |
| 2 | PayPal           | 42.11%       |
| 3 | E-WALLET         | 3.47%        |

#### Successful Paypal Purchases in 24 Hours







# Payment Journey - Insights

#### **Non UK - Payment Errors**



# BBC Store Splunk Mint



# splunk > MINT

|                |            |             | _ |
|----------------|------------|-------------|---|
| ALL DATA > / = |            |             | U |
| USERS          | CRASH RATE | AVG LATENCY | 3 |
| 3976           | 6.49 %     | 612.83 m