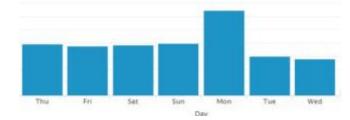

--|---|
| ALL DATA > / = |            |             | U |
| USERS          | CRASH RATE | AVG LATENCY | 3 |
| 3976           | 6.49 %     | 612.83 ms   |   |
|                |            |             |   |
| ANDROID > / =  |            |             |   |
| USERS          | CRASH RATE | AVG LATENCY |   |
| 1354           | 10.76 %    | 440.27 ms   |   |
|                |            |             |   |
| IOS > / =      |            |             |   |
| USERS          | CRASH RATE | AVG LATENCY |   |
| 2622           | 2.21 %     | 785.38 ms   |   |
|                |            |             |   |



#### **Errors - Download**



## Product Management - New Features Chromecast



#### iOS App Release yesterday





#### Reports for Marketing and E-Commerce



#### Store Sales (7 days)



#### Assets sold by revenue (24 hrs)

|   | Programme Title 0                               |
|---|-------------------------------------------------|
| 1 | Line of Duty - Series 3 - SD - Ep 1 - Episode 1 |
| 2 | Line of Duty - Series 3 - SD - Ep 2 - Episode 2 |
| 3 | The Night Manager - SD - Ep 6 - Episode 6       |
| 4 | The Night Manager - SD                          |
| 5 | Undercover - SD - Ep 1 - Episode 1              |

#### Top Coupons Used in Last 24 Hours

|   | Coupon Type 0                                 | Percentage 0 |
|---|-----------------------------------------------|--------------|
| 1 | Coupon NOWDIGITAL: 50% Off with BBC Store     | 38.10%       |
| 2 | Coupon RAIL50: 50% Off Rail Offer             | 14.29%       |
| 3 | Coupon CS25: 25% off BBC Store