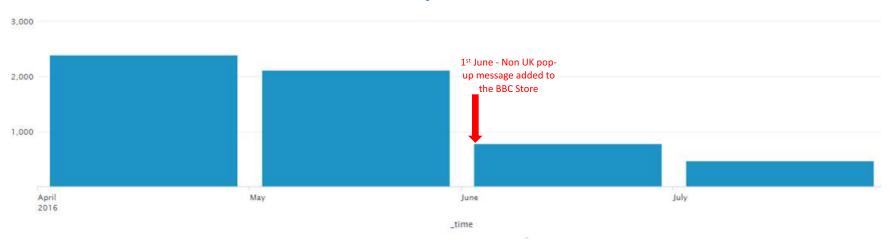

BBC Store launch



No technical resources in the team to manage infrastructure



User interface, dashboards and visualizations – needed a solution for non-technical users

## BBC Store – The Journey



# Splunk Cloud – Solution Design





# Performance Monitoring – Response Times



#### Authentication

**New Store ID Registrations** 

Successful Sign In - 24 hrs

332











## **Payments**





#### Purchase Finalize Success



#### Top Payment Method in Last 24 Hours

|   | Payment Method 0 | Percentage 0 |
|---|------------------|--------------|
| 1 | CreditCard       | 54.41%       |
| 2 | PayPal           | 42.11%       |
| 3 | E-WALLET         | 3.47%        |

#### Successful Paypal Purchases in 24 Hours







# Payment Journey - Insights

#### **Non UK - Payment Errors**



# BBC Store Splunk Mint



# splunk > MINT

|                |            |             | _ |
|----------------|------------|-------------|---|
| ALL DATA > / = |            |             | U |
| USERS          | CRASH RATE | AVG LATENCY | 3 |
| 3976           | 6.49 %     | 612.83 ms   |   |
|                |            |             |   |
| ANDROID > / =  |            |             |   |
| USERS          | CRASH RATE | AVG LATENCY |   |
| 1354           | 10.76 %    | 440.27 ms   |   |
|                |            |             |   |
| IOS > / =      |            |             |   |
| USERS          | CRASH RATE | AVG LATENCY |   |
| 2622           | 2.21 %     | 785.38 ms   |   |
|                |            |             |   |



#### **Errors - Download**



## Product Management