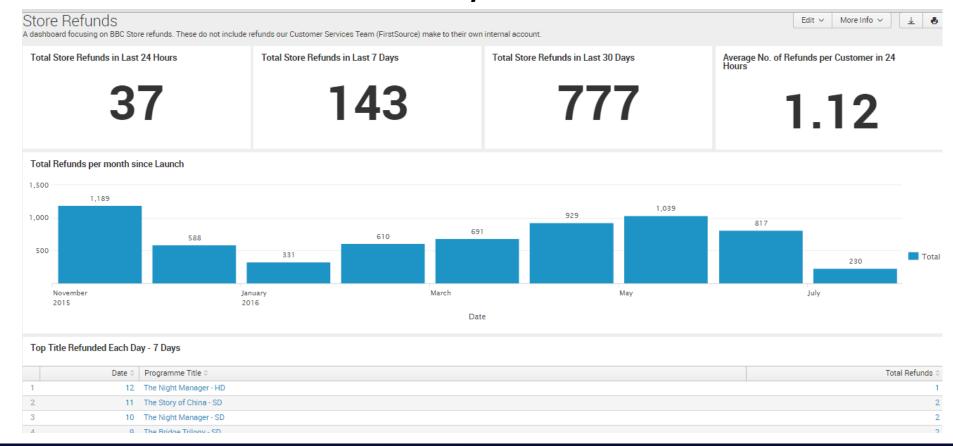

#### **Business Analytics - Refunds**

Total Store Refunds in Last 7 Days

220

Total Store Refunds in Last 24 Hours

16

#### Top 10 Assets Refunded - 7 Days

|    | Programme Title 🗘                   |
|----|-------------------------------------|
| 1  | The Night Manager - SD              |
| 2  | Line of Duty Series 1-2 Bundle - SD |
| 3  | Line of Duty Series 1-3 Bundle - HD |
| 4  | The Fall - Series 2 - SD            |
| 5  | Line of Duty Series 1-3 Bundle - SD |
| 6  | The Night Manager - HD              |
| 7  | Line of Duty - Series 3 - SD        |
| 8  | Fawlty Towers - Series 1 - SD       |
| 9  | Line of Duty - Series 1 - SD        |
| 10 | Orphan Black - Series 1 - HD        |