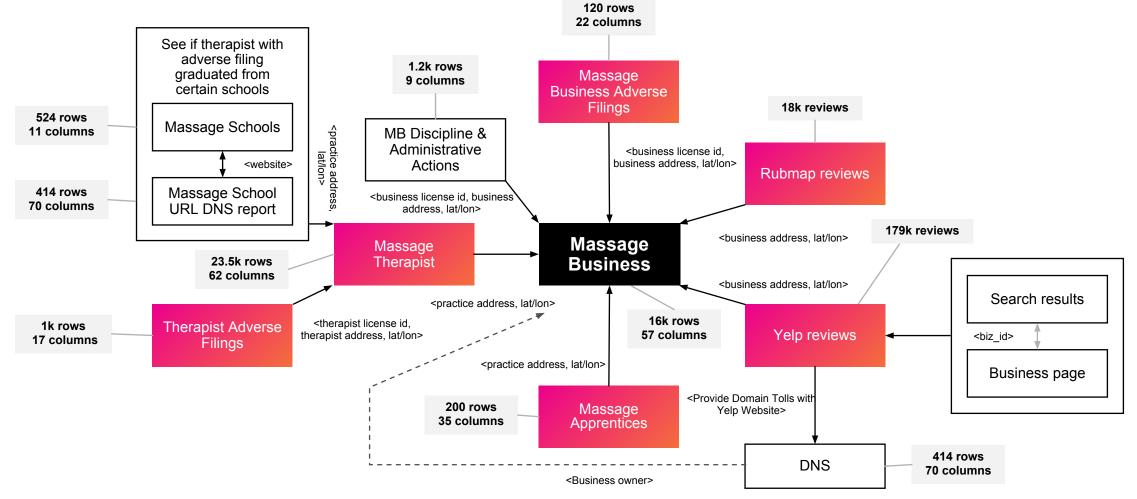

### Artemis data map

See if the DNS are registered by the same person and if it matches with the MBs

### **Data & modeling workflow**

#### Raw data

- Yelp reviews
- Rubmap reviews
- Massage parlors info
- Massage Therapist info
- Massage School info
- Arrest/Conviction charges against Massage Therapist and Massage parlors