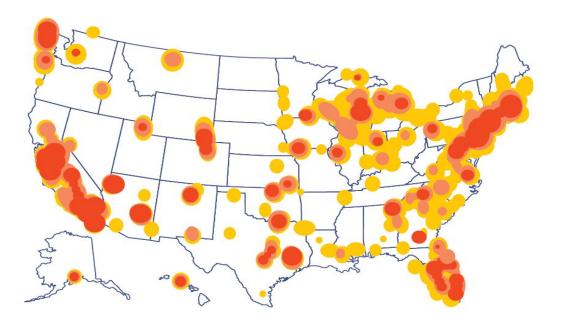

9,000+

Illicit massage business currently open for business in America

**~\$2.5** Billion annual

revenue

#### **Illicit Massage in the US**

Source: "Human Trafficking in Illicit Massage Businesses," Polaris. 2019.