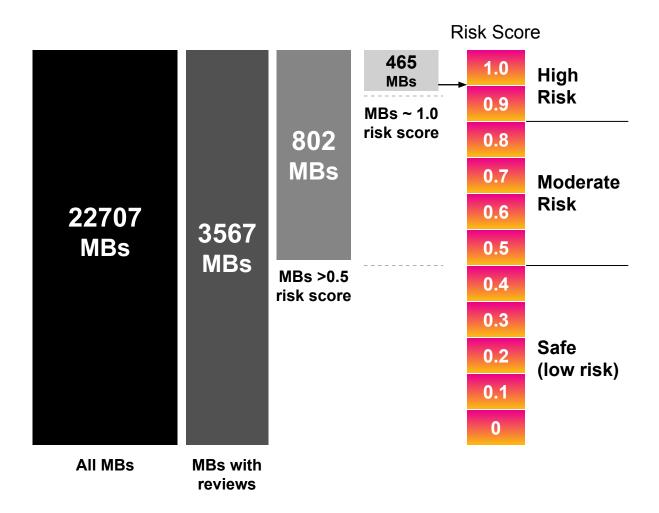

**85,613** victims identified in 2018

Leverage Al and advanced analytics to identify patterns and categorize massage parlors based on risk scores developed utilizing various attributes like locations, activities, staff, services offered, online reviews, online ads and imagery.