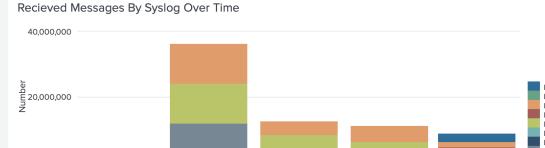

#### 24 Hour Single Value Charts

Received Messages

**7,479** -14%

2019

Sent Managed Messages 7,257 -15% Sent Unmanaged Messages

223 4%

October

Failed Sent Messages

Failed Gravity Extractions

Clickable Piechart Json/raw Messages

No results found.

Ratio of Managed Messages

96.72% <sub>-0.63%</sub>

json\_messages

Ratio of Received Messages to Sent Messages

100.01%

August

Time

September