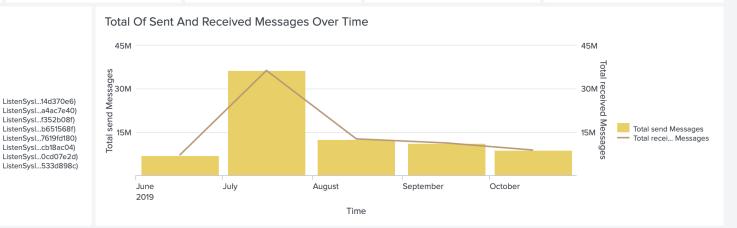

#### 24 Hour Single Value Charts

Received Messages

**7,479** -14%

2019

Sent Managed Messages 7,257 -15% Sent Unmanaged Messages

223 4%

October

Failed Sent Messages

Failed Gravity Extractions

Clickable Piechart Json/raw Messages

No results found.

Ratio of Managed Messages

96.72% <sub>-0.63%</sub>

json\_messages

Ratio of Received Messages to Sent Messages

100.01%

August

Time

September