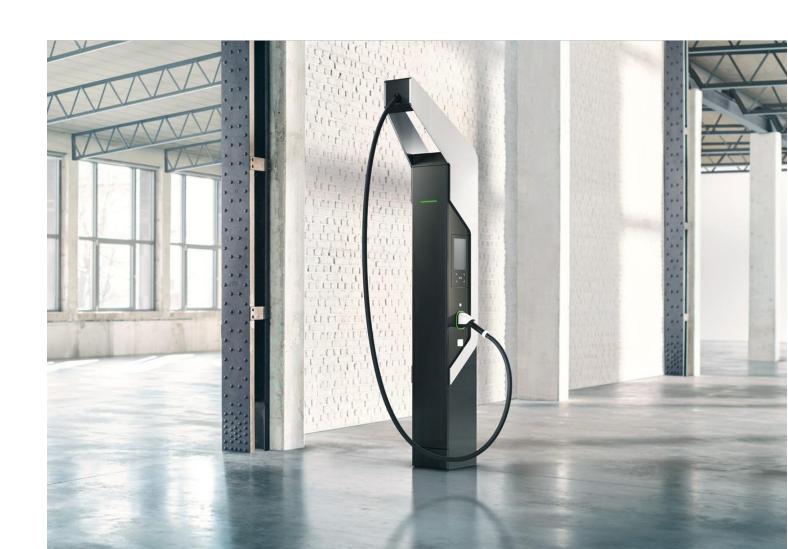

# **Porsche Turbo Charging**

- Charge 2 cars simultaneously
- Battery storage ensures fast charging experience with up to 270 kW
- Low power grid connection at the installation site is sufficient
- Up to 100 km (WLTP) in 5min