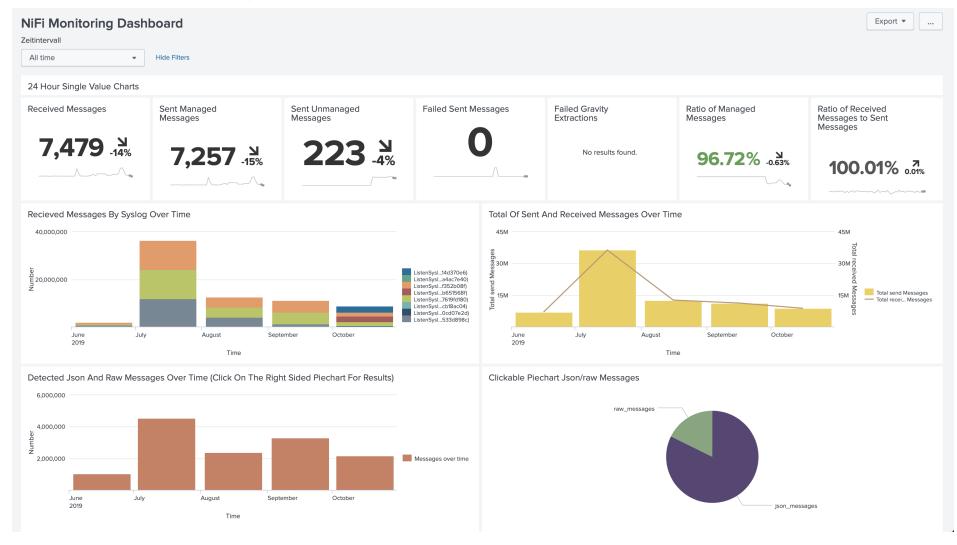

# **Dashboarding and Alerts**

Zeitintervall

All time Hide Filters

July

#### 24 Hour Single Value Charts

Received Messages

**7,479** -14%

2019

Sent Managed Messages 7,257 -15% Sent Unmanaged Messages

223 4%

October

Failed Sent Messages

Failed Gravity Extractions

Clickable Piechart Json/raw Messages

No results found.

Ratio of Managed Messages

96.72% <sub>-0.63%</sub>

json\_messages

Ratio of Received Messages to Sent Messages

100.01%

August

Time

September