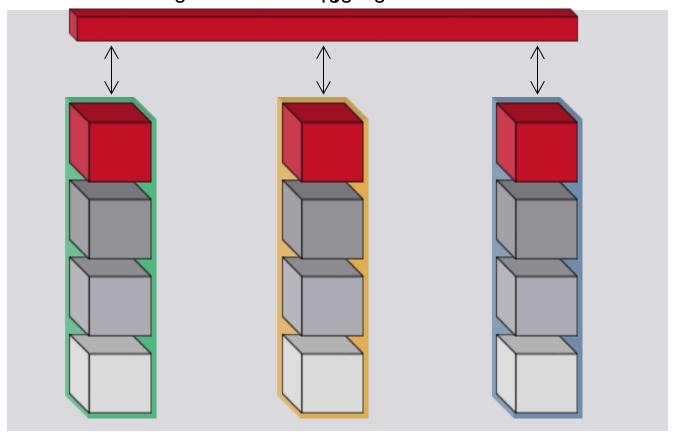

# Micro Apps / Self Contained Systems

Frontend

Self Contained System

## Micro Apps / Self Contained Systems

Self Contained System