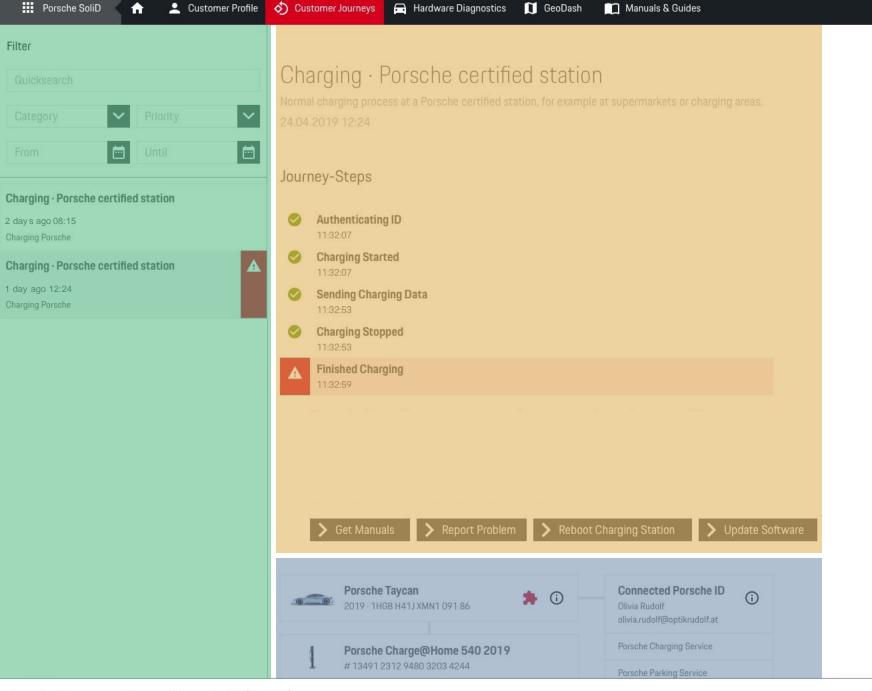

#### **Customer Journey / Process Flow – Architecture**

Frontend

**Backend Software Layers** 

Splunk

#### **Process Overview**

#### **Process Overview**

```
@version: 1
vehicleTvpe: porsche
```