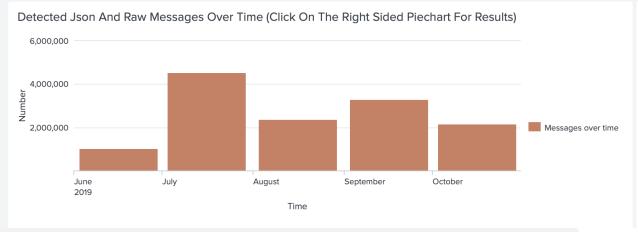

Failed Gravity Extractions

Clickable Piechart Json/raw Messages

No results found.

Ratio of Managed Messages

96.72% <sub>-0.63%</sub>

json\_messages

Ratio of Received Messages to Sent Messages

100.01%