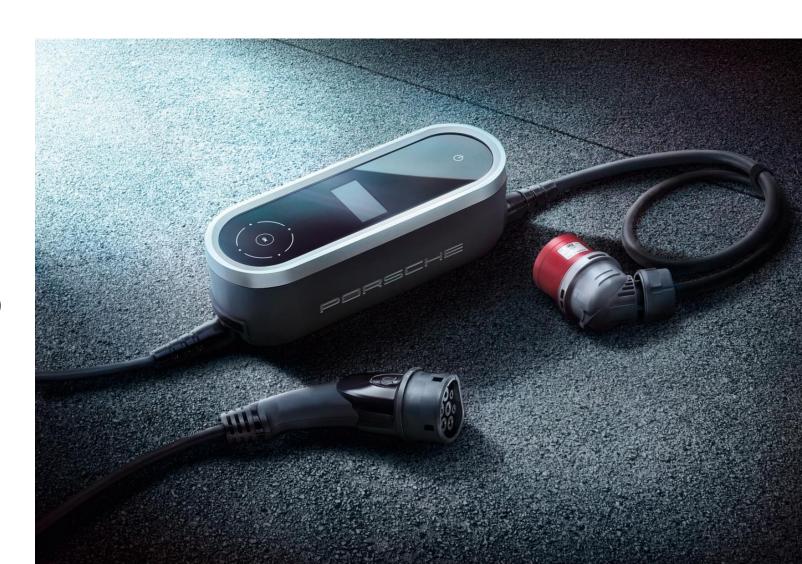

#### **Mobile Charger**

- 5" Touchscreen Display
- Price Optimized Charging
- Network and Internet Capabilities (Wi-Fi & PLC)
- Plug and Charge