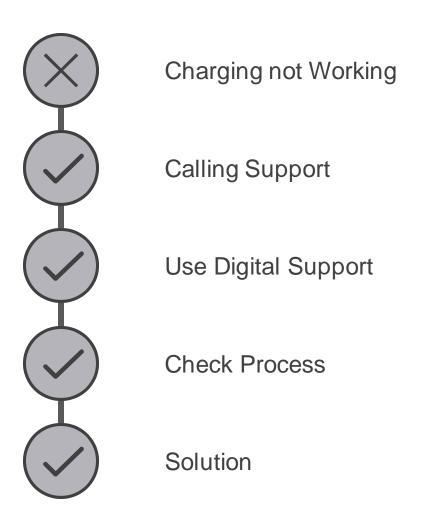

#### **Process Overview**

#### **Process Overview**

```
@version: 1
vehicleTvpe: porsche
```