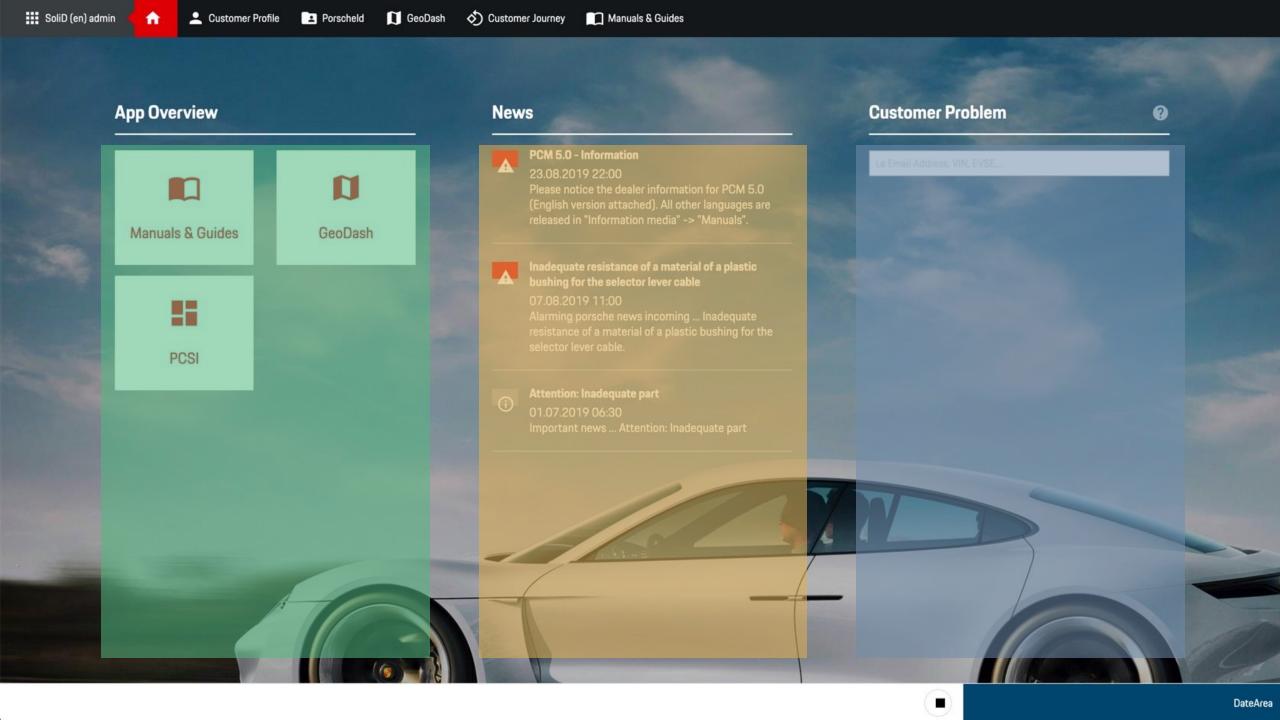

#### **Process Overview**

#### **Process Overview**

```
@version: 1
vehicleTvpe: porsche
```