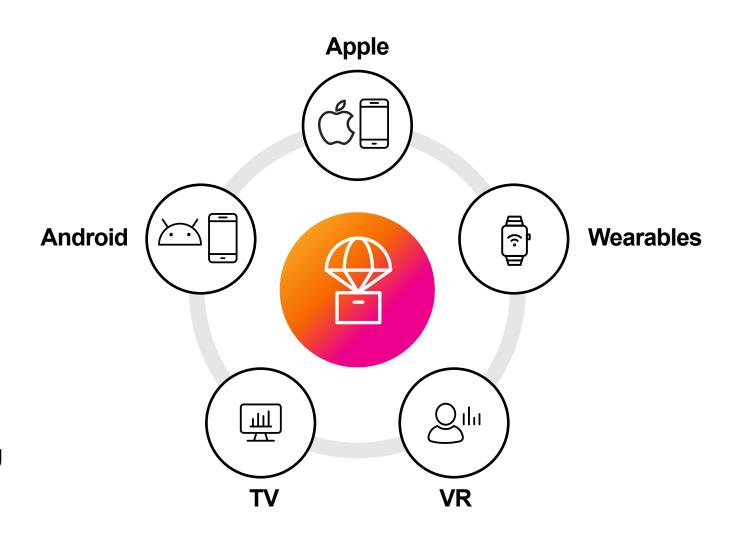

#### **Mobile**

Across the board enhancements for the Splunk mobile ecosystem

- All Splunk dashboards available on mobile
- Notifications 2.0 (with snooze!)
- Massive increase in dashboard scalability
- Splunk Cloud Monitoring Console for Mobile