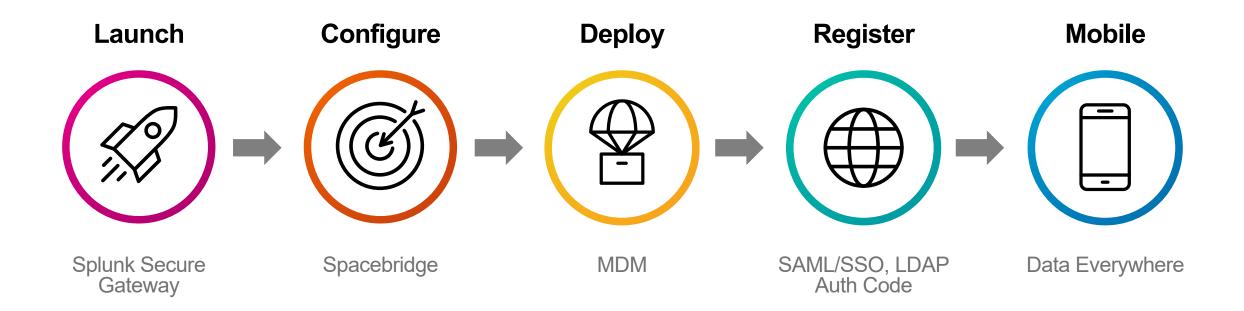

#### **End-to-End Deployment Process**

Welcome to a streamlined and adaptable Splunk Connected Experiences

#### Launch

#### Splunk Secure Gateway

- Splunk Secure Gateway ships embedded in Splunk Enterprise 8.1 & alongside future Splunk Cloud releases
- Splunk Companion apps enable AR, TV and more!

2

## Configure

Spacebridge

Future targets for

- SOC2 compliance
- Geo-hosted
- Private Spacebridge!
  - #5 top voted on Splunk Ideas

#### **Deploy**

Splunk + MDM is on your side

- Expanded suite of supported Mobile Device Management (MDM) systems
- Compatible with all AppConfig based MDM systems
  - AirWatch, MobileIron, BlackBerry, and more!
  - Custom support for Microsoft Intune
- Deploy and manage Splunk mobile using secure top-of-class MDM ecosystems

## Register

On-device registration redesigned for security and ease

- Auth code
- SAML/SSO

MDM

#### **Mobile**

Across the board enhancements for the Splunk mobile ecosystem

- All Splunk dashboards available on mobile
- Notifications 2.0 (with snooze!)
- Massive increase in dashboard scalability
- Splunk Cloud Monitoring Console for Mobile