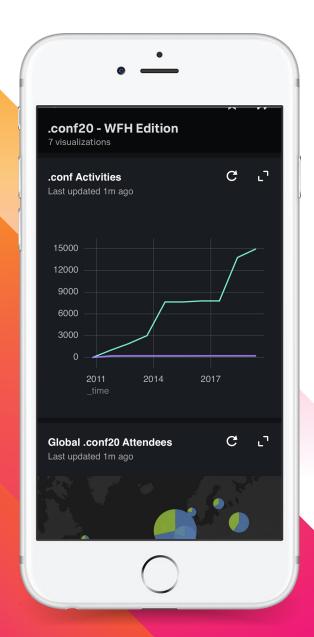

#### **Mobile**

Across the board enhancements for the Splunk mobile ecosystem

- All Splunk dashboards available on mobile
- Notifications 2.0 (with snooze!)
- Massive increase in dashboard scalability
- Splunk Cloud Monitoring Console for Mobile