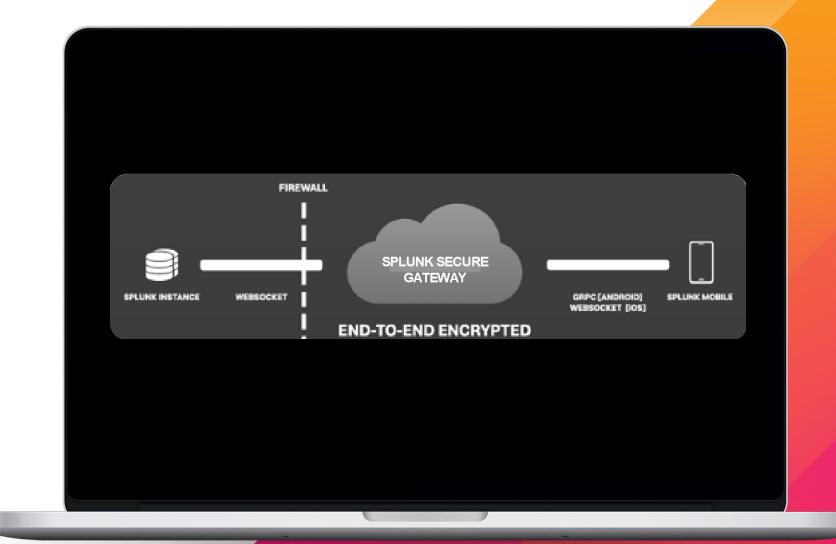

#### Splunk Secure Gateway

- Splunk Secure Gateway ships embedded in Splunk Enterprise 8.1 & alongside future Splunk Cloud releases
- Splunk Companion apps enable AR, TV and more!

2