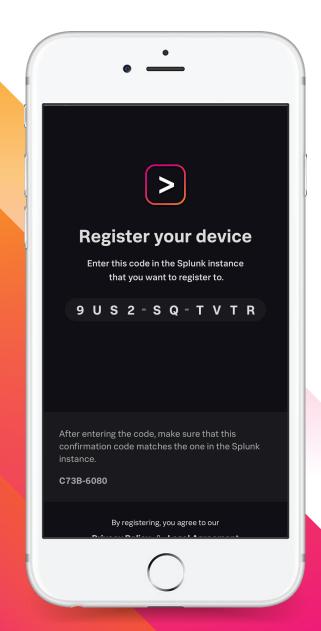

## Register

On-device registration redesigned for security and ease

- Auth code
- SAML/SSO

MDM