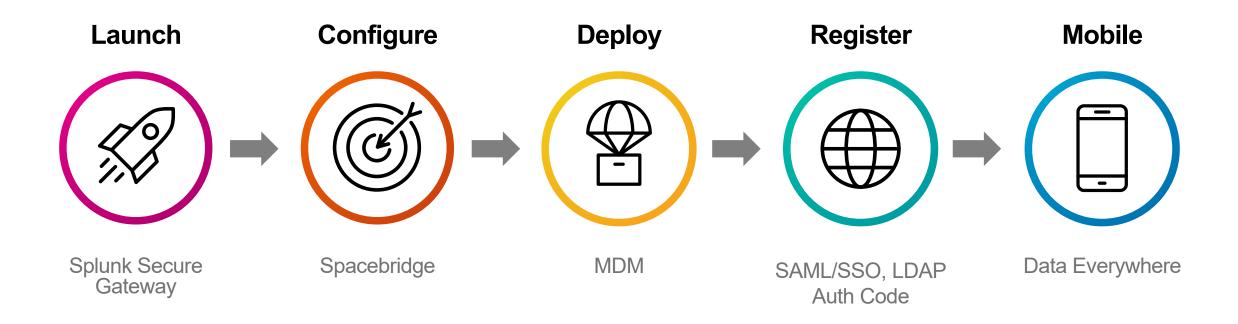

#### **End-to-End Deployment Process**

Welcome to a streamlined and adaptable Splunk Connected Experiences

#### Launch

#### Splunk Secure Gateway

- Splunk Secure Gateway ships embedded in Splunk Enterprise 8.1 & alongside future Splunk Cloud releases
- Splunk Companion apps enable AR, TV and more!

2

## Configure

Spacebridge

Future targets for

- SOC2 compliance
- Geo-hosted
- Private Spacebridge!
  - #5 top voted on Splunk Ideas

#### **Deploy**

Splunk + MDM is on your side

- Expanded suite of supported Mobile Device Management (MDM) systems
- Compatible with all AppConfig based MDM systems
  - AirWatch, MobileIron, BlackBerry, and more!
  - Custom support for Microsoft Intune
- Deploy and manage Splunk mobile using secure top-of-class MDM ecosystems

## Register

On-device registration redesigned for security and ease

- Auth code
- SAML/SSO

MDM

#### **Mobile**

Across the board enhancements for the Splunk mobile ecosystem

- All Splunk dashboards available on mobile
- Notifications 2.0 (with snooze!)
- Massive increase in dashboard scalability
- Splunk Cloud Monitoring Console for Mobile