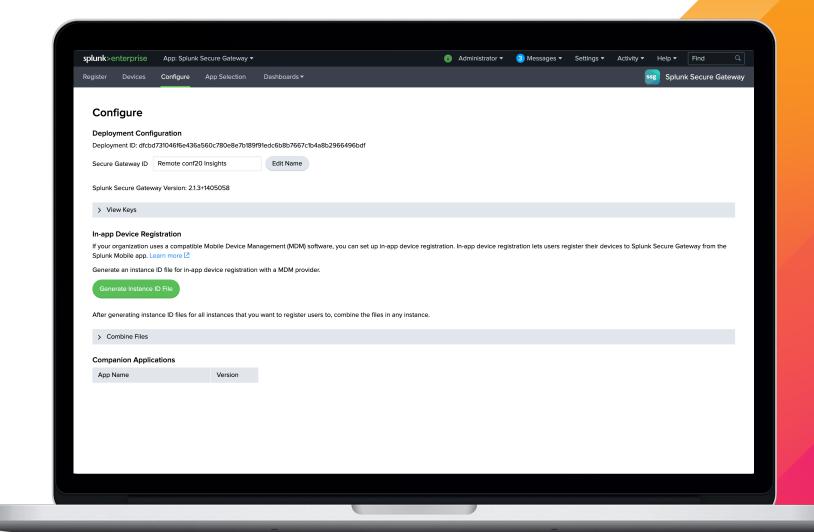

## Configure

Spacebridge

Future targets for

- SOC2 compliance
- Geo-hosted
- Private Spacebridge!
  - #5 top voted on Splunk Ideas